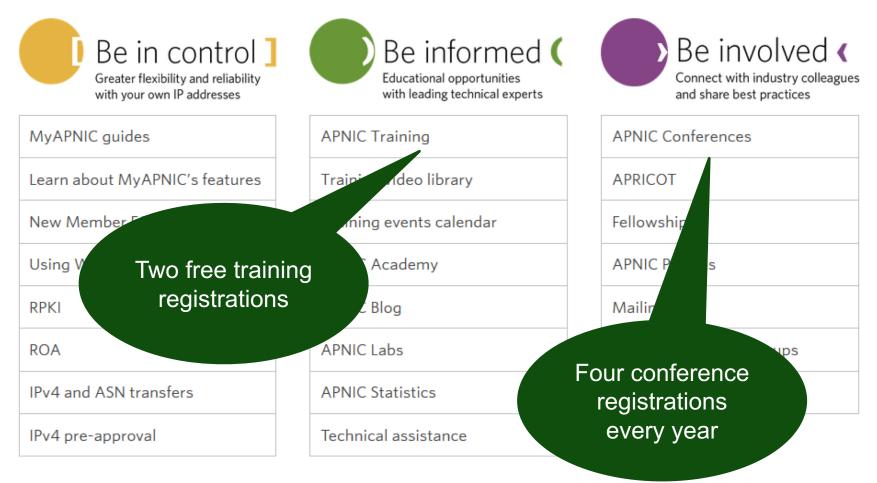

ty

Same legal entity with a different business need





#### What do we check ?

- Is the entity legally registered ?
  - Certificate of incorporation
  - Sole proprietor
  - Government departments
  - o Etc
- Are they already members of APNIC or an NIR ?
- Applicant is authorised to apply on behalf of the entity?
  - o Photo ID
  - Authorization letter or evidence of ownership
- Can they demonstrate their business operations?
  - Website/Corporate profile
  - Bank statements/utility bills
  - Upstream service agreements/Licenses
  - Invoices / Customer payment receipts





#### Things that raise red flags







#### **New Member on boarding**

- Welcome e-mail and MyAPNIC access instructions
- Event information
- IRM guides
- Training Info
- Conferences





#### **Member benefits**



#### apnic.net/new-member-centre/





### Keeping registry data accurate



- Annual review reminder
- Single page where all updates can be performed
- Progress indicator

Planned to be released before APNIC46, September





#### **Questions**?





# **Questions**?