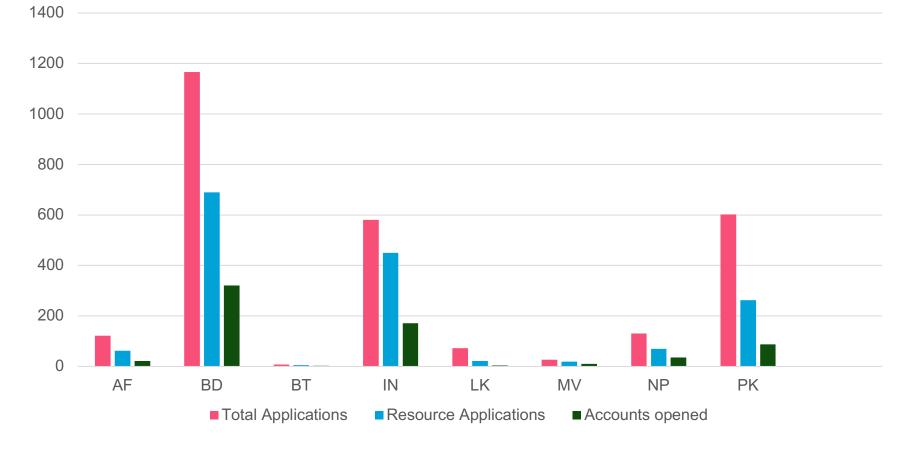

#### Applications received Vs Accounts opened

#### **Recent Applications from South Asia**

2016-January-01 to 2018-June-30