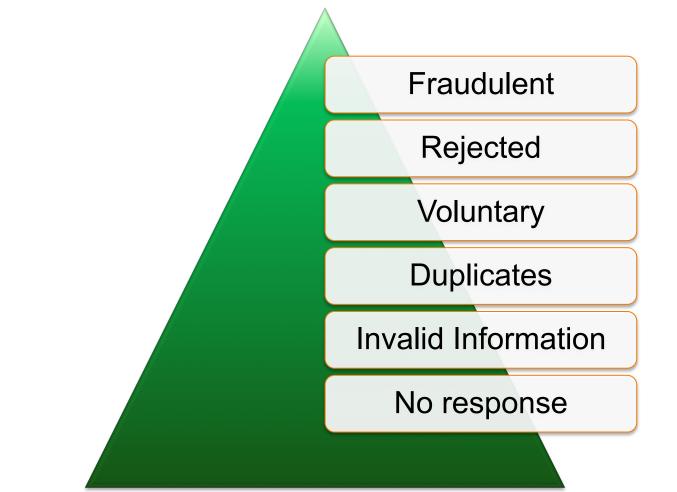

# Some don't reach the requirement evaluation stage

#### While some requests are not justified